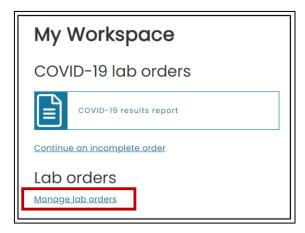

card, DOB, sex validating, address, phone number).
- 3. Complete the Patient Setting section.

4. Click Save for later.

#### WHEN PATIENT ARRIVES AT THE TESTING SITE:

- 5. Go to the incomplete section and select the patient.
- 6. Verify the patient information with the patient and complete the outstanding fields, i.e., Vaccination Status, Symptoms, etc.
- 7. When completed, submit the requisition.

**Note:** A requisition must be either printed or saved to capture the patient encounter at the site. This process assists in remediation of any potential issues with the lab not receiving or being able to consume the e-Order.

## **Manage Lab Orders**

Manage Lab Orders allows users to view completed results entries for up to 30 days.

1. From My Workspace, click the Manage lab orders link.



2. Select a Date range from the drop down.

| Manage l                | ab orders            |                 |                   |           |                            |   |
|-------------------------|----------------------|-----------------|-------------------|-----------|----------------------------|---|
| Results                 | _                    |                 |                   |           |                            |   |
|                         |                      |                 |                   |           | <u>Export results data</u> |   |
| Status                  |                      |                 |                   |           | Date range                 | 1 |
| All                     | ~                    |                 |