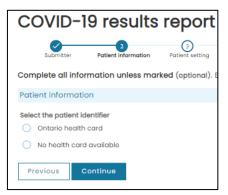

### **Patient information**

Select the identification used for the patient: **Ontario health card** or **No health card available.** 