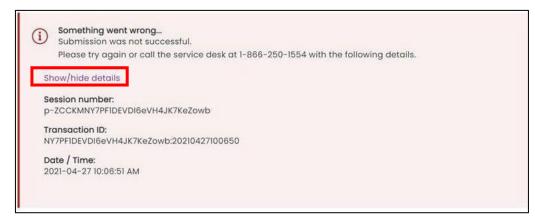

**Unsuccessful submission Alerts!** For requisitions not successfully submitted to OLIS, please re-print the requisition and updated specimen label PDF and any patient instructions post-submission.

| COVID-1                                                    | 9 results           | report            |                             |                      |                          | Patien            | t: AAFPTeal, Clare     |
|------------------------------------------------------------|---------------------|-------------------|-----------------------------|----------------------|--------------------------|-------------------|------------------------|
| Submitter                                                  | Patient information | Patient setting   | Travel and exposure history | Clinical information | 6<br>Specimen collection | 7<br>Test results | 8<br>Review and submit |
| Complete all info                                          | rmation unless mar  | ked (optional). E | nter details in all s       | sections before y    | ou submit.               |                   |                        |
| Specimen type                                              |                     |                   |                             |                      |                          |                   |                        |
| O NPS                                                      |                     |                   |                             |                      |                          |                   |                        |
| Deep or mid-t                                              | urbinate nasal swab |                   |                             |                      |                          |                   |                        |
| <ul> <li>Throat swab</li> </ul>                            |                     |                   |                             |                      |                          |                   |                        |
| <ul> <li>Throat and na</li> </ul>                          | sal                 |                   |                             |                      |                          |                   |                        |
| O BAL                                                      |                     |                   |                             |                      |                          |                   |                        |
| <ul> <li>Saliva (swish o</li> </ul>                        | and gargle)         |                   |                             |                      |                          |                   |                        |
| <ul> <li>Saliva (neat)</li> </ul>                          |                     |                   |                             |                      |                          |                   |                        |
| <ul> <li>Anterior nasal</li> </ul>                         |                     |                   |                             |                      |                          |                   |                        |
| <ul> <li>Oral (buccal)</li> <li>Other (please s</li> </ul> | and deep nasal      |                   |                             |                      |                          |                   |                        |
| YYYY-MM-DD HH:MM<br>Additional commen<br>Maximum 512 charc | ts (optional)       |                   | 1.                          |                      |                          |                   |                        |
| Pre-print options                                          |                     |                   |                             |                      |                          |                   |                        |
| Patient instruction                                        | ns label            |                   |                             |                      |                          |                   |                        |
| Patient instruction                                        | ns PDF              |                   |                             |                      |                          |                   |                        |
| <u>Specimen label</u> [2                                   | я<br>J              |                   |                             |                      |                          |                   |                        |
| Previous                                                   | ontinue             |                   |                             |                      |                          |                   | Save for later         |