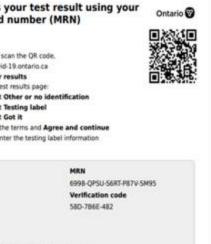

Prior to submission to OLIS, sites now can pre-print the specimen label, patient instructions or patient label (including MRN number generation for Red and White Health card and No Health card). \*Depending on site workflow.

- 4. Click the **Patient instructions label** link to print the patient instructions label. Click the arrow to download the document.
- 5. Click the **Patient instructions PDF** link to print the patient instructions PDF. Click the arrow to download the document.
- 6. Click the **Specimen label link** to print the specimen label. Click the arrow to download the document.
- 7. Click **Continue**.