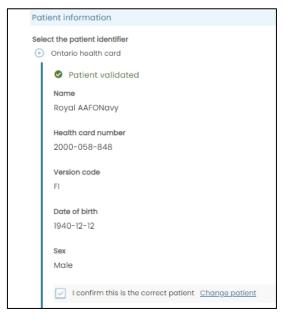

#### **ONTARIO HEALTH CARD**

- 1. Enter the 10-digit number on the front of the card.
- 2. If the card is green and white, enter the two-letter version code.

- 3. Click Continue.
- 4. OLIS-MORE will validate the health card number and the patient information associated with the health card number and will populate the form with the following fields: Name, Date of birth, Sex, Address, Phone number.
- 5. If all information is correct, a green Patient validated message will be displayed.

- 6. If this is the correct patient, click the box next to I confirm this is the correct patient.
- 7. If this is not the correct patient, click on **Change patient** and correct the patient information.
- 8. Once you have identified the correct patient, the patient's name will be displayed at the top right of the screen. You will now be able to use save for later at the bottom right of the screen.
- 9. Click Continue.