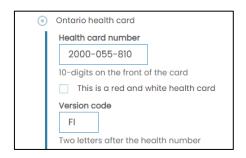

#### **ONTARIO HEALTH CARD**

- 1. Enter the 10-digit number on the front of the card.
- 2. If the card is green and white, enter the two-letter version code.

- 3. Click Continue.
- 4. OLIS-MORE will validate the health card number and the patient information associated with the health card number and will populate the form with the following fields: Name, Date of birth, Sex, Address, Phone number.
- 5. If all information is correct, a green Patient validated message will be displayed.