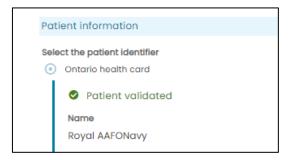

#### **ONTARIO HEALTH CARD**

- 1. Enter the 10-digit number on the front of the card.
- 2. If the card is green and white, enter the two-letter version code.

- 3. Click Continue.
- 4. OLIS-MORE will validate the health card number and the patient information associated with the health card number and will populate the form with the following fields: Name, Date of birth, Sex, Address, Phone number.
- 5. If all information is correct, a green Patient validated message will be displayed.