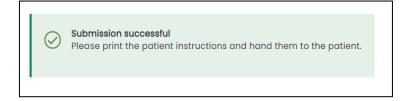

- 4. Click the **Patient instructions label** link to print the patient instructions label. Click the arrow to download the document.
- 5. Click the **Patient instructions PDF** link to print the patient instructions PDF. Click the arrow to download the document.
- 6. Click the **Specimen label link** to print the specimen label. Click the arrow to download the document.
- 7. Click **Continue**.

**Unsuccessful submission Alerts!** For requisitions not successfully submitted to OLIS, please re-print the requisition and updated specimen label PDF and any patient instructions post-submission.

| COVID-1                                                    | 9 results           | report            |                             |                      |                          | Patien            | t: AAFPTeal, Clare     |
|------------------------------------------------------------|---------------------|-------------------|-----------------------------|----------------------|--------------------------|-------------------|------------------------|
| Submitter                                                  | Patient information | Patient setting   | Travel and exposure history | Clinical information | 6<br>Specimen collection | 7<br>Test results | 8<br>Review and submit |
| Complete all info                                          | rmation unless mar  | ked (optional). E | nter details in all s       | sections before y    | ou submit.               |                   |                        |
| Specimen type                                              |                     |                   |                             |                      |                          |                   |                        |
| O NPS                                                      |                     |                   |                             |                      |                          |                   |                        |
| Deep or mid-t                                              | urbinate nasal swab |                   |                             |                      |                          |                   |                        |
| <ul> <li>Throat swab</li> </ul>                            |                     |                   |                             |                      |                          |                   |                        |
| <ul> <li>Throat and na</li> </ul>                          | sal                 |                   |                             |                      |                          |                   |                        |
| O BAL                                                      |                     |                   |                             |                      |                          |                   |                        |
| <ul> <li>Saliva (swish o</li> </ul>                        | and gargle)         |                   |                             |                      |                          |                   |                        |
| <ul> <li>Saliva (neat)</li> </ul>                          |                     |                   |                             |                      |                          |                   |                        |
| <ul> <li>Anterior nasal</li> </ul>                         |                     |                   |                             |                      |                          |                   |                        |
| <ul> <li>Oral (buccal)</li> <li>Other (please s</li> </ul> | and deep nasal      |                   |                             |                      |                          |                   |                        |
| YYYY-MM-DD HH:MM<br>Additional commen<br>Maximum 512 charc | ts (optional)       |                   | 1.                          |                      |                          |                   |                        |
| Pre-print options                                          |                     |                   |                             |                      |                          |                   |                        |
| Patient instruction                                        | ns label            |                   |                             |                      |                          |                   |                        |
| Patient instruction                                        | ns PDF              |                   |                             |                      |                          |                   |                        |
| <u>Specimen label</u> [2                                   | я<br>J              |                   |                             |                      |                          |                   |                        |
| Previous                                                   | ontinue             |                   |                             |                      |                          |                   | Save for later         |