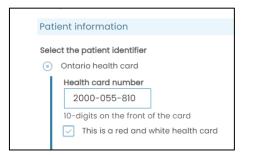

#### **RED AND WHITE HEALTH CARD**

1. If the Ontario Health Card is red and white, check the box next to **This is a red and white health** card.

- 2. A Patient Resolution call will be made.
- 3. If all information is correct, a green Patient validated message will be displayed.

- 4. Check the I confirm this is the correct patient checkbox.
- 5. Click Continue.